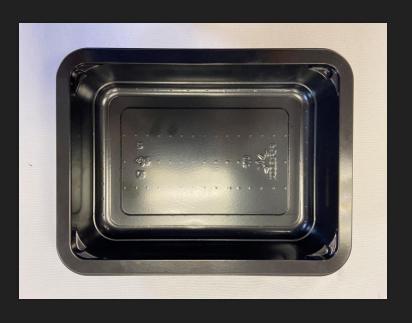

# FAMILY STYLE MEALS Packaging Details & Capabilities

- Dimensions: 8.25 x 6.25 x 1.25
- 16 oz Container
- Heat Sealed

- Customized Labeling
- Option to Package in Overlap Sleeve

# FAMILY STYLE MEALS Packaging Details & Capabilities

- Dimensions: 8.25 x 6.25 x 2
- 32 oz Container
- Heat Sealed

- Customized Labeling
- Option to Package in Overlap Sleeve