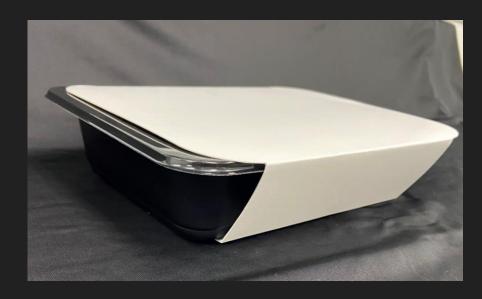

# INDIVIDUAL MEALS Packaging Details & Capabilities

- Dimensions: 6 3/4 x 5 x 1 1/2
- 12 oz Container
- Heat Sealed

- Customized Labeling
- Option to Package in Overlap Sleeve