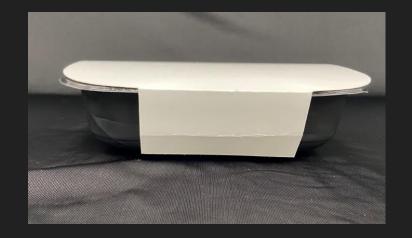

#### INDIVIDUAL MEALS Packaging Details & Capabilities

- O Dimensions: 6 3/8 x 7 x 1 3/4
- 12 oz Container with handles
- Heat Sealed
- Customized Labeling
- Option to Package in Overlap Sleeve