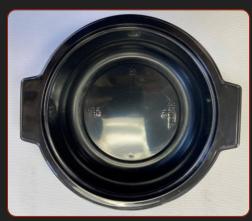

#### INDIVIDUAL MEALS Packaging Details & Capabilities

- O Dimensions: 6 3/8 x 7 x 1 3/4
- 12 oz Container with handles
- Heat Sealed
- Customized Labeling
- Option to Package in Overlap Sleeve