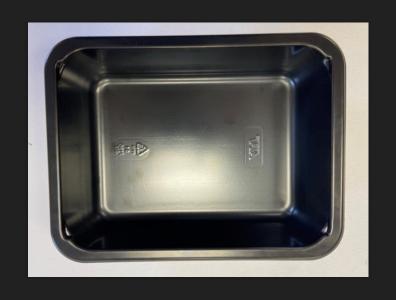

# FAMILY STYLE MEALS Packaging Details & Capabilities

- Dimensions: 8.25 x 6.25 x 1.25
- 16 oz Container
- Heat Sealed

- Customized Labeling
- Option to Package in Overlap Sleeve