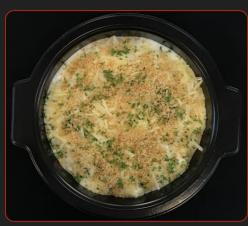

# INDIVIDUAL MEALS Packaging Details & Capabilities

- Dimensions: 6 3/4 x 5 x 1 1/2
- 12 oz Container
- Heat Sealed

- Customized Labeling
- Option to Package in Overlap Sleeve