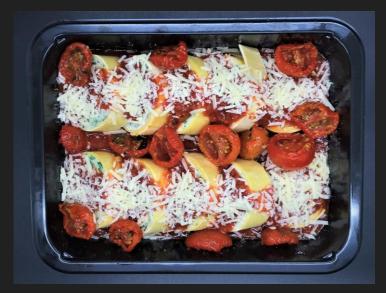

# FAMILY STYLE MEALS Packaging Details & Capabilities

- Dimensions: 8.25 x 6.25 x 1.25
- 16 oz Container
- Heat Sealed

- Customized Labeling
- Option to Package in Overlap Sleeve

# FAMILY STYLE MEALS Packaging Details & Capabilities

- Dimensions: 8.25 x 6.25 x 2
- 32 oz Container
- Heat Sealed

- Customized Labeling
- Option to Package in Overlap Sleeve