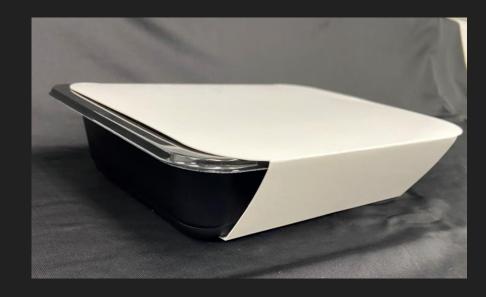

# INDIVIDUAL MEALS Packaging Details & Capabilities

- Dimensions: 6 3/4 x 5 x 1 1/2
- 12 oz Container
- Heat Sealed

- Customized Labeling
- Option to Package in Overlap Sleeve

#### INDIVIDUAL MEALS Packaging Details & Capabilities

- O Dimensions: 6 3/8 x 7 x 1 3/4
- 12 oz Container with handles
- Heat Sealed
- Customized Labeling
- Option to Package in Overlap Sleeve