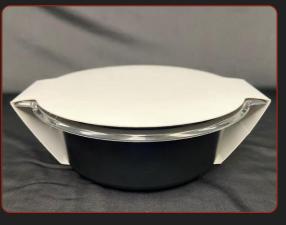

# FAMILY STYLE MEALS Packaging Details & Capabilities

- Dimensions: 8.25 x 6.25 x 1.25
- 16 oz Container
- Heat Sealed

- Customized Labeling
- Option to Package in Overlap Sleeve

# FAMILY STYLE MEALS Packaging Details & Capabilities

- Dimensions: 8.25 x 6.25 x 2
- 32 oz Container
- Heat Sealed

- Customized Labeling
- Option to Package in Overlap Sleeve