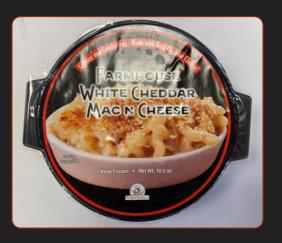

# INDIVIDUAL MEALS Packaging Details & Capabilities

- Dimensions: 6 3/4 x 5 x 1 1/2
- 12 oz Container
- Heat Sealed

- Customized Labeling
- Option to Package in Overlap Sleeve